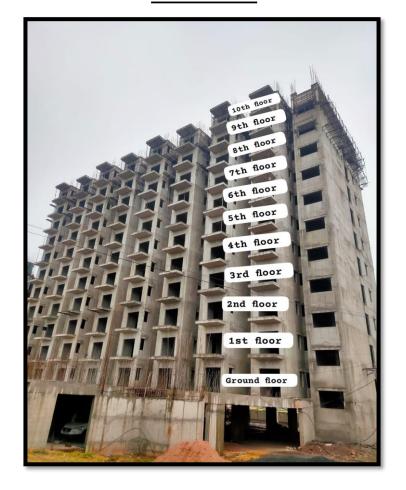

### **OCTOBER**

11<sup>th</sup> FLOOR P2 REINFORCEMENT WORK IN PROGRESS

## **B1- WORKS IN PROGRESS**

### **B1 WORK IN PROGRESS**