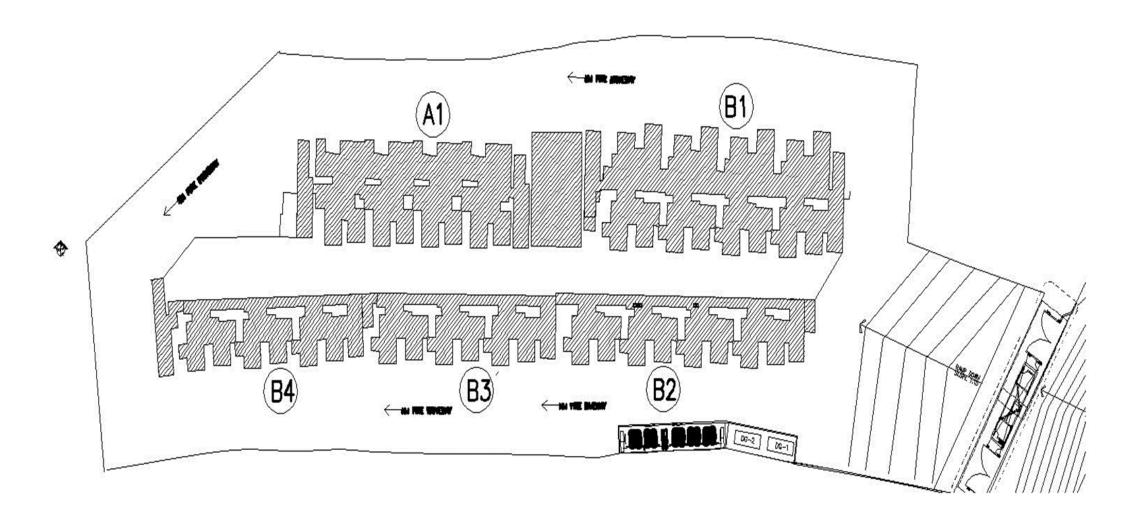

#### **MASTER PLAN OF PHASE-1**

| SG-04 | PROGRESS TREE PHASE-I UP TO GROUND FLOOR LEVEL |
|-------|------------------------------------------------|

| UP TO GROUND FLOOR LEVEL  UP TO PLINTH LEVEL | G.Floor Slab Concreting    | Completed | Completed  | Completed | Completed | Completed | Completed |           |
|----------------------------------------------|----------------------------|-----------|------------|-----------|-----------|-----------|-----------|-----------|
|                                              | G.Floor Slab Reinforcement | Completed | Completed  | Completed | Completed | Completed | Completed |           |
|                                              | G.Floor Slab shuttering    | Completed | Completed  | Completed | Completed | Completed | Completed |           |
|                                              | Columns 2nd lift           | Completed | Completed  | Completed | Completed | Completed | Completed |           |
|                                              | Basement PCC               | Completed | Completed  | Completed | Completed | Completed | Completed |           |
|                                              | Soil Filling & ATT         | Completed | Completed  | Completed | Completed | Completed | Completed |           |
|                                              | Plinth Beam                | Completed | Completed  | Completed | Completed | Completed | Completed |           |
|                                              | Soil Filling               | Completed | Completed  | Completed | Completed | Completed | Completed |           |
|                                              | Columns 1st lift           | Completed | Completed  | Completed | Completed | Completed | Completed |           |
| RAFT                                         | Raft Concreting            | Completed | Completed  | Completed | Completed | Completed | Completed | Completed |
|                                              | Raft Reinforcement         | Completed | Completed  | Completed | Completed | Completed | Completed | Completed |
|                                              | PCC                        | Completed | Completed  | Completed | Completed | Completed | Completed | Completed |
|                                              | Excavation                 | Completed | Completed  | Completed | Completed | Completed | Completed | Completed |
| WORK ACTIVITIES                              |                            | TOWER A1  | CLUB HOUSE | TOWER B1  | TOWER B2  | TOWER B3  | TOWER B4  | TOWER A4  |

| B1 BLOCK               |                  |                  |                   |                   | A1 BLOCK         |                  |                     |                   |  |
|------------------------|------------------|------------------|-------------------|-------------------|------------------|------------------|---------------------|-------------------|--|
|                        | STATUS           |                  | Achieved          |                   | STATUS           |                  | Achieved            |                   |  |
| FLOOR                  | Pour-I           | Pour-II          | Pour-I            | Pour-II           | Pour-I           | Pour-II          | Pour-I              | Pour-II           |  |
| 12 <sup>th</sup> FLOOR | work in progress |                  |                   |                   |                  |                  |                     |                   |  |
| 11 <sup>th</sup> FLOOR | Completed        | work in progress | <b>22-11-2023</b> |                   |                  |                  |                     |                   |  |
| 10 <sup>th</sup> FLOOR | Completed        | Completed        | ▶ 03-11-2023      | ▶ 09-11-2023      |                  |                  |                     |                   |  |
| 9 <sup>th</sup> FLOOR  | Completed        | Completed        | ▶ 13-10-2023      | ▶ 21-10-2023      | work in progress |                  |                     |                   |  |
| 8 <sup>th</sup> FLOOR  | Completed        | Completed        | ▶ 30-09-2023      | ▶ 07-10-2023      | Completed        | work in progress | ▶ 01-12-2023        |                   |  |
| 7 <sup>th</sup> FLOOR  | Completed        | Completed        | ▶ 10-09-2023      | <b>25-09-2023</b> | Completed        | Completed        | ▶ 16-11-2023        | <b>23-11-2023</b> |  |
| 6 <sup>th</sup> FLOOR  | Completed        | Completed        | <b>23-08-2023</b> | ▶ 01-09-2023      | Completed        | Completed        | <b>1</b> 04-11-2023 | ▶ 08-11-2023      |  |
| 5 <sup>th</sup> FLOOR  | Completed        | Completed        | ▶ 05-08-2023      | ▶ 12-08-2023      | Completed        | Completed        | ▶ 19-10-2023        | ▶ 28-10-2023      |  |
| 4 <sup>th</sup> FLOOR  | Completed        | Completed        | ▶ 07-07-2023      | ▶ 15-07-2023      | Completed        | Completed        | ▶ 06-10-2023        | ▶ 12-10-2023      |  |
| 3 <sup>rd</sup> FLOOR  | Completed        | Completed        | ▶ 18-06-2023      | ▶ 27-06-2023      | Completed        | Completed        | <b>26-09-2023</b>   | ▶ 29-09-2023      |  |
| 2 <sup>nd</sup> FLOOR  | Completed        | Completed        | <b>24-05-2023</b> | ▶ 06-06-2023      | Completed        | Completed        | ▶ 07-09-2023        | 15-09-2023        |  |
| 1 <sup>st</sup> FLOOR  | Completed        | Completed        | <b>29-04-2023</b> | ▶ 09-05-2023      | Completed        | Completed        | <b>22-08-2023</b>   | ▶ 28-08-2023      |  |
| GROUND FLOOR           | Completed        | Completed        | ▶ 13-04-2023      | ▶ 13-04-2023      | Completed        | Completed        | ▶ 02-06-2023        | ▶ 01-07-2023      |  |
|                        |                  |                  |                   |                   |                  |                  |                     |                   |  |
|                        |                  |                  |                   |                   |                  |                  |                     |                   |  |
|                        |                  |                  |                   |                   |                  |                  |                     |                   |  |