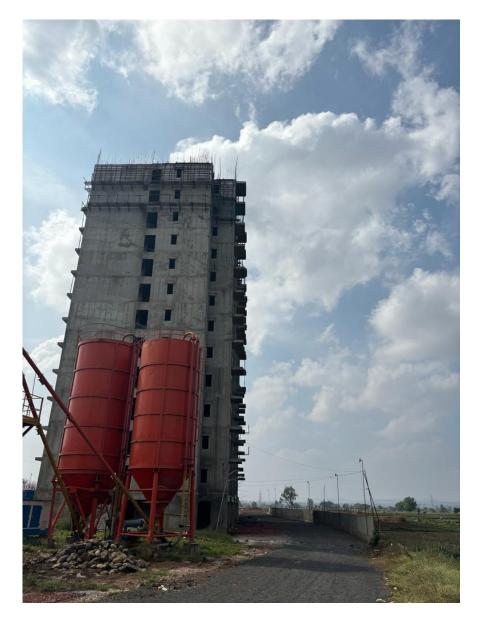

| Completed        | Completed        | ▶ 02-06-2023        | ▶ 01-07-2023      |  |
|                        |                  |                  |                   |                   |                  |                  |                     |                   |  |
|                        |                  |                  |                   |                   |                  |                  |                     |                   |  |
|                        |                  |                  |                   |                   |                  |                  |                     |                   |  |







#### **NOVEMBER**



### **OCTOBER**











11<sup>th</sup> FLOOR P2 REINFORCEMENT WORK IN PROGRESS



## **B1- WORKS IN PROGRESS**







### **A1 WORK IN PROGRESS**

### **TOP VIEW**





8<sup>TH</sup> Floor P2 Ready for Casting & 9<sup>TH</sup> Floor P1 Shuttering Work in Progress



### **B1 WORK IN PROGRESS**



## 11th floor Pour - II



## 12th floor Pour - I







# THANK YOU