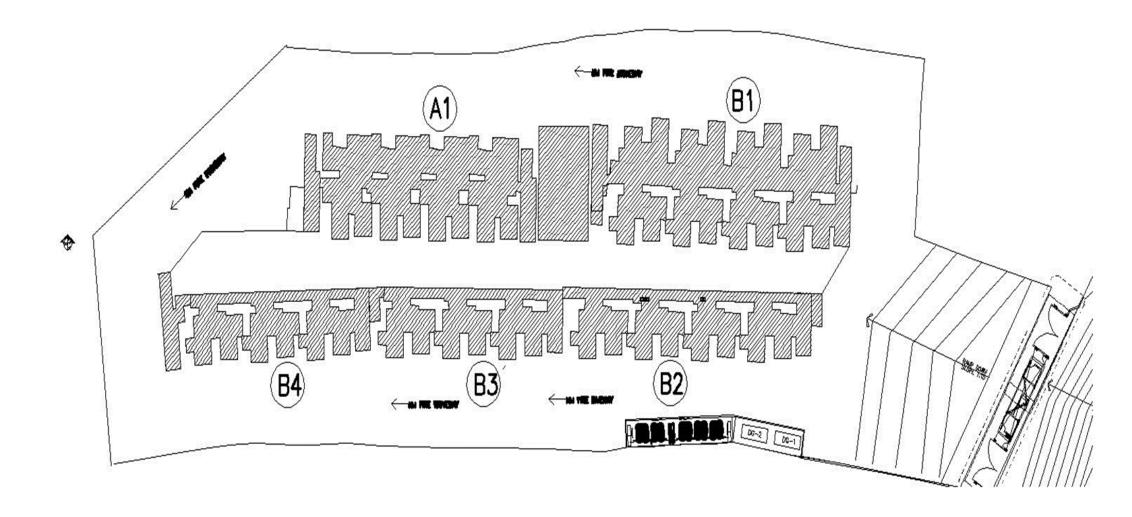

ROJECT INFORMATION**



• PROJECT NAME : SWARNA GRIHA – 04

LOCATION: KAKATI, BELAGAVI, KARNATAKA-591113

• SITE AREA : 20,785 Sqm

• FAR ALLOWED (3.25) : 67,551 Sqm

**CONSULTANTS** 

• STRUCTURAL : RAJESH STRUCTURAL CONSULTANTS

ARCHITECTURAL : K.P. PADMANABHA & ASSOCIATES

**CONTRACTOR** M/s :Anoop Jawalkar Construction Pvt Ltd.

**PHASE-1 DETAILS** 

NUMBER OF TOWERS : 5 Towers (A1,B1,B2,B3 &B4)

• FAR OF PHASE-1 (1.15) : 24,005 Sqm

FLOORS IN EACH TOWER: Ground+12 floors

TOTAL NUMBER OF FLATS: 338nos (104nos of 2BHK units & 234nos of 3BHK units)

• 2BHK BUILT-UP AREA : Est Facing- 613sqft, North Facing- 624sqft

• 3BHK BUILT-UP AREA : Est Facing- 777sqft, North Facing- 754sqft

• TOTAL BUILT-UP AREA : 3,67,547 Sft.

NUMBER OF CAR PARKS : 227 nos



#### **MASTER PLAN OF PHASE-1**









#### SG-04 PROGRESS TREE PHASE-I UP TO GROUND FLOOR LEVEL

|                             | G.Floor Slab Concreting    | Completed | Completed  | Completed | Completed | Completed | Completed |           |
|-----------------------------|----------------------------|-----------|------------|-----------|-----------|-----------|-----------|-----------|
| UP TO GROUND<br>FLOOR LEVEL | G.Floor Slab Reinforcement | Completed | Completed  | Completed | Completed | Completed | Completed |           |
|                             | G.Floor Slab shuttering    | Completed | Completed  | Completed | Completed | Completed | Completed |           |
| UP TO PLINTH<br>LEVEL       | Columns 2nd lift           | Completed | Completed  | Completed | Completed | Completed | Completed |           |
|