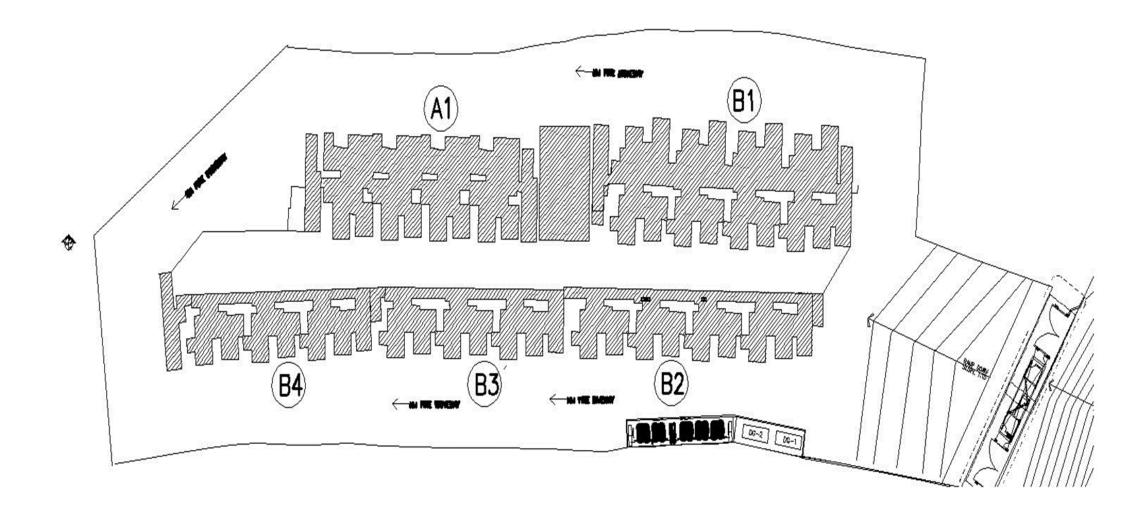

### **MASTER PLAN OF PHASE-1**

SG-04 PRGRESS TREE PHASE-I UP TO GROUND FLOOR LEVEL

|                             | G.Floor Slab Concreting    | Completed | Completed  | Completed | Completed | Completed | Completed |                  |
|-----------------------------|----------------------------|-----------|------------|-----------|-----------|-----------|-----------|------------------|
| UP TO GROUND<br>FLOOR LEVEL | G.Floor Slab Reinforcement | Completed | Completed  | Completed | Completed | Completed | Completed |                  |
|                             | G.Floor Slab shuttering    | Completed | Completed  | Completed | Completed | Completed | Completed |                  |
| UP TO PLINTH<br>LEVEL       | Columns 2nd lift           | Completed | Completed  | Completed | Completed | Completed | Completed |                  |
|                             | Basement PCC               | Completed | Completed  | Completed | Completed | Completed | Completed |                  |
|                             | Soil Filling & ATT         | Completed | Completed  | Completed | Completed | Completed | Completed |                  |
|                             | Plinth Beam                | Completed | Completed  | Completed | Completed | Completed | Completed |                  |
|                             | Soil Filling               | Completed | Completed  | Completed | Completed | Completed | Completed |                  |
|                             | Columns 1st lift           | Completed | Completed  | Completed | Completed | Completed | Completed | Work In Progress |
| RAFT                        | Raft Concreting            | Completed | Completed  | Completed | Completed | Completed | Completed | Completed        |
|                             | Raft Reinforcement         | Completed | Completed  | Completed | Completed | Completed | Completed | Completed        |
|                             | PCC                        | Completed | Completed  | Completed | Completed | Completed | Completed | Completed        |
|                             | Excavation                 | Completed | Completed  | Completed | Completed | Completed | Completed | Completed        |
| WORK ACTIVITIES             |                            | TOWER A1  | CLUB HOUSE | TOWER B1  | TOWER B2  | TOWER B3  | TOWER B4  | TOWER A4         |

| SG-04                  | TYPICAL FLOOR PRGRESS TREE PHASE-I |                  |                  |  |  |
|------------------------|------------------------------------|------------------|------------------|--|--|
| FLOOR                  | POUR                               | TOWER B1         | TOWER A1         |  |  |
| 12 <sup>th</sup> FLOOR | Pour-II                            |                  |                  |  |  |
| 12-FLOOR               | Pour-I                             |                  |                  |  |  |
| 11 <sup>th</sup> FLOOR | Pour-II                            |                  |                  |  |  |
| II FLOOR               | Pour-I                             |                  |                  |  |  |
| 10 <sup>th</sup> FLOOR | Pour-II                            |                  |                  |  |  |
| 10" FLOOR              | Pour-I                             |                  |                  |  |  |
| 9 <sup>th</sup> FLOOR  | Pour-II                            |                  |                  |  |  |
| 9-FLOOR                | Pour-I                             |                  |                  |  |  |
| 8 <sup>th</sup> FLOOR  | Pour-II                            |                  |                  |  |  |
| 8-FLOOR                | Pour-I                             |                  |                  |  |  |
| 7 <sup>th</sup> FLOOR  | Pour-II                            |                  |                  |  |  |
| 7-FLOOR                | Pour-I                             |                  |                  |  |  |
| 6 <sup>th</sup> FLOOR  | Pour-II                            |                  |                  |  |  |
| 6" FLOOR               | Pour-I                             |                  |                  |  |  |
| 5 <sup>th</sup> FLOOR  | Pour-II                            | Work In Progress |                  |  |  |
| 5 FLOOR                | Pour-I                             | Work In Progress |                  |  |  |
| 4 <sup>th</sup> FLOOR  | Pour-II                            | Completed        |                  |  |  |
| 4 FLOOR                | Pour-I                             | Completed        |                  |  |  |
| 3 <sup>rd</sup> FLOOR  | Pour-II                            | Completed        |                  |  |  |
| 3 FLOOR                | Pour-I                             | Completed        |                  |  |  |
| 2 <sup>nd</sup> FLOOR  | Pour-II                            | Completed        |                  |  |  |
| Z FLOOR                | Pour-I                             | Completed        |                  |  |  |
| 1st FLOOR              | Pour-II                            | Completed        |                  |  |  |
| 1" FLOOR               | Pour-I                             | Completed        | Work In Progress |  |  |
| GROUND FLOOR           | Pour-II                            | Completed        | Completed        |  |  |
| GROUND FLOOR           | Pour-I                             | Completed        | Completed        |  |  |
| WORK AC                | TIVITIES                           | TOWER B1         | TOWER B1         |  |  |