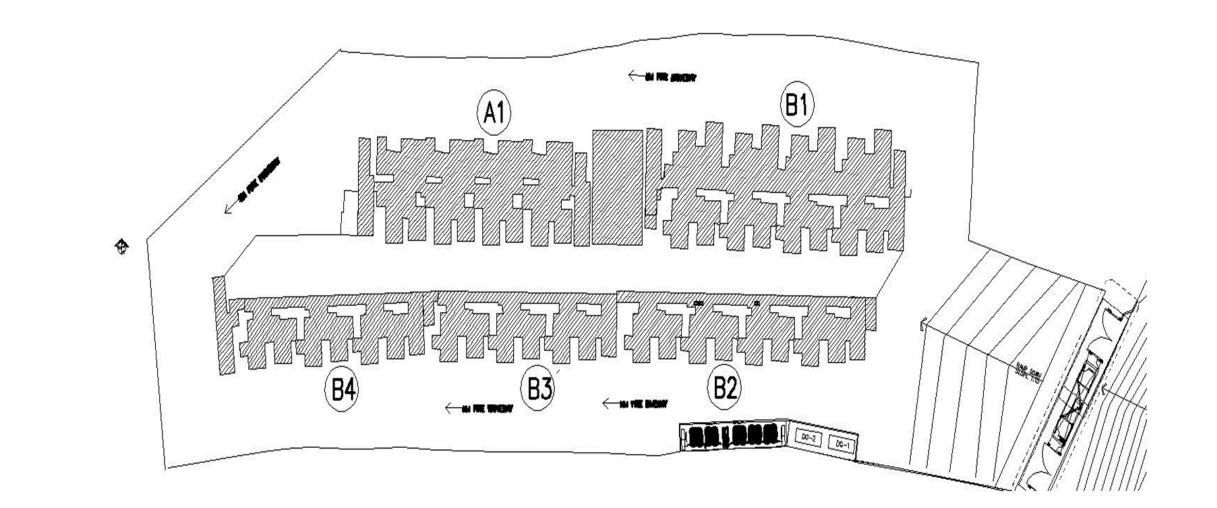

### **MASTER PLAN OF PHASE-1**

Homes for all

| SG-4           | PROJECT SUB-STRUCTUTE PROGRESS TREE OF PHASE-1 |           |                  |                  |                  |           |                  |
|----------------|------------------------------------------------|-----------|------------------|------------------|------------------|-----------|------------------|
| FLOOR          | WORK                                           | B1        | B2               | B3               | B4               | A1        | A4               |
| GROUND         | CONCRETE                                       | Completed |                  |                  |                  | Completed |                  |
|                | STEEL                                          | Completed |                  | Work In Progress |                  | Completed |                  |
|                | SHUTTERING                                     | Completed |                  | Completed        | Work In Progress | Completed |                  |
| STILT<br>FLOOR | STILT COLUMNS                                  | Completed | Work In Progress | Completed        | Completed        | Completed |                  |
|                | GRADE SLAB                                     | Completed | Completed        | Completed        | Completed        | Completed |                  |
|                | ATT                                            | Completed | Completed        | Completed        | Completed        | Completed |                  |
|                | PLINTH BEAMS                                   | Completed | Completed        | Completed        | Completed        | Completed |                  |
|                | SOIL FILLING                                   | Completed | Completed        | Completed        | Completed        | Completed |                  |
| RAFT           | CONCRETE                                       | Completed | Completed        | Completed        | Completed        | Completed |                  |
|                | STEEL                                          | Completed | Completed        | Completed        | Completed        | Completed |                  |
|                | РСС                                            | Completed | Completed        | Completed        | Completed        | Completed | Work In Progress |
|                | EXCAVATION                                     | Completed | Completed        | Completed        | Completed        | Completed | Completed        |

Homes for all

| SG-4         | PROJECT SUPER-STRUCTUTE PROGRESS TREE OF PHASE-1 |                  |                  |  |  |
|--------------|--------------------------------------------------|------------------|------------------|--|--|
| FLOOR        | POUR                                             | B1               | A1               |  |  |
| TERRACE      | POUR-2                                           |                  |                  |  |  |
| TERRACE      | POUR-1                                           |                  |                  |  |  |
| 12TH FLOOR   | POUR-2                                           |                  |                  |  |  |
| IZINFLOOK    | POUR-1                                           |                  |                  |  |  |
| 11th FLOOR   | POUR-2                                           |                  |                  |  |  |
| IIIIFLOOK    | POUR-1                                           |                  |                  |  |  |
| 10TH FLOOR   | POUR-2                                           |                  |                  |  |  |
| IOTHFLOOK    | POUR-1                                           |                  |                  |  |  |
| 9TH FLOOR    | POUR-2                                           |                  |                  |  |  |
| JINFLOOK     | POUR-1                                           |                  |                  |  |  |
| 8TH FLOOR    | POUR-2                                           |                  |                  |  |  |
| SINFLOOK     | POUR-1                                           |                  |                  |  |  |
| 7TH FLOOR    | POUR-2                                           |                  |                  |  |  |
| , III FLOOK  | POUR-1                                           |                  |                  |  |  |
| 6TH FLOOR    | POUR-2                                           |                  |                  |  |  |
|              | POUR-1                                           |                  |                  |  |  |
| 5TH FLOOR    | POUR-2                                           |                  |                  |  |  |
| JIII LOOK    | POUR-1                                           |                  |                  |  |  |
| 4TH FLOOR    | POUR-2                                           |                  |                  |  |  |
| 4111 200K    | POUR-1                                           |                  |                  |  |  |
| 3RD FLOOR    | POUR-2                                           |                  |                  |  |  |
| SKD FLOOR    | POUR-1                                           |                  |                  |  |  |
| 2ND FLOOR    | POUR-2                                           |                  |                  |  |  |
|              | POUR-1                                           | Work In Progress |                  |  |  |
| 1ST FLOOR    | POUR-2                                           | Work In Progress |                  |  |  |
|              | POUR-1                                           | Completed        |                  |  |  |
| GROUND FLOOR | POUR-2                                           | Completed        | Work In Progress |  |  |
| GROONDFLOOR  | POUR-1                                           | Completed        | Work In Progress |  |  |