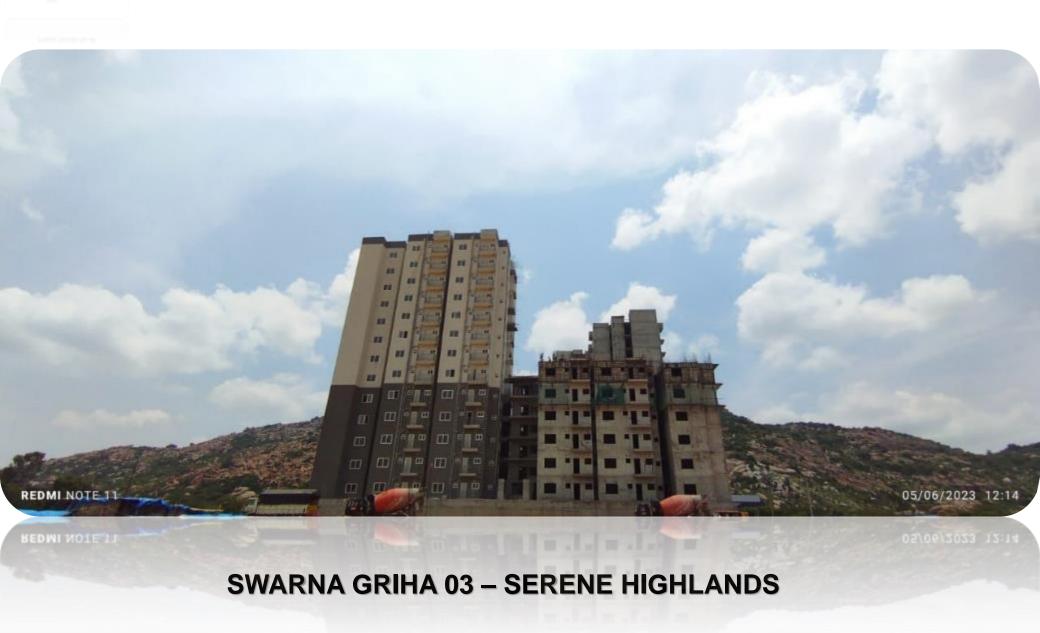

Swarna Griha - 3 | Serene Highlands

**Progress Report of Month May 2023** 











### **PROJECT INFORMATION**

1. Project Name : Swarna Griha - 03.

2. Building : 4 Towers (A,B,C&D) of Basement + Ground + 12 Floors.

3. Flats in Each Tower : 130nos 2BHK.

4. Total no. of Flats : 520nos 2BHK.

5. Site Area : 9387.6 SQ M

6. Total BUA : 3,66,566 SQ ft.

7. FAR : 3

8. Area per Unit : 46.68 SQ M

9. Car park provided : 264nos





# **CONSULTANT DETAILS**

• Developer : **FELICITY ADOBE LLP** 

Project name : Swarna Griha 03

• Architect : Cast Studios

Structural consultant : Rajesh Consultants

Services

Plumbing and Fire : Vruddhi Associates

Electrical : **Design Analysis** 



#### **SG03 – PROGRESS TREE**



| Tower B                                    | TOWER A                    | TOWER C       |
|--------------------------------------------|-----------------