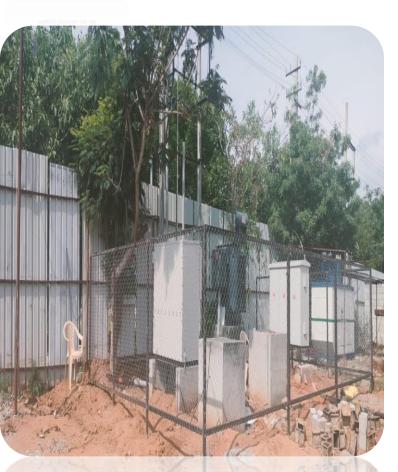

### Tower B 5<sup>th</sup> floor shuttering & wall reinforcement works in progress

**BEFORE** 

0bb0 E

**PRESENT** 

Transformer yard installation work in progress